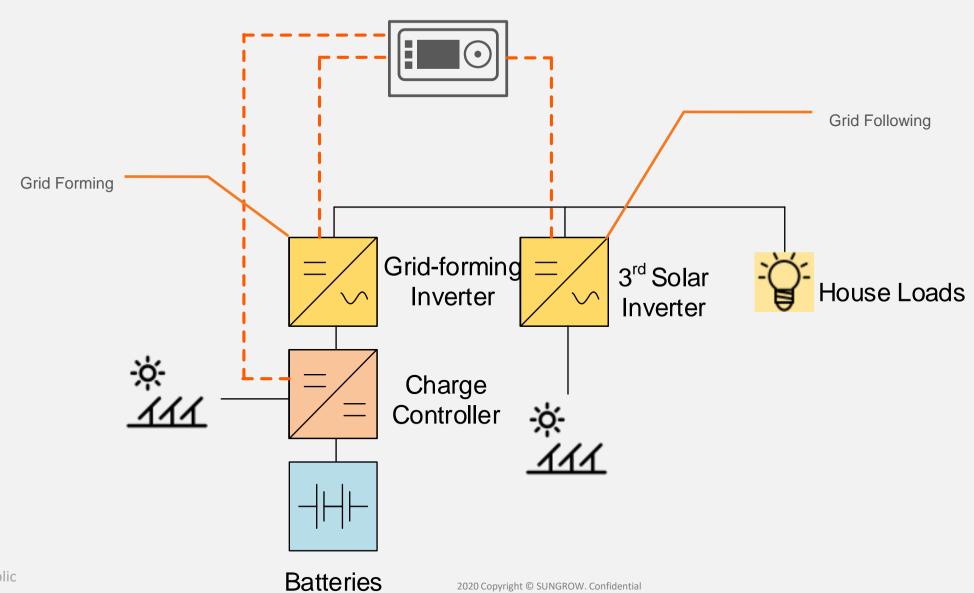

# Cutting-edge Performance / Frequency Shifting in Off-grid

## Cutting-edge Performance / Frequency Shifting in Off-grid

Other Solar Inverter

Public Output 3kW

Battery Fully Charged ....

Other Solar Inverter Output 1.5kW