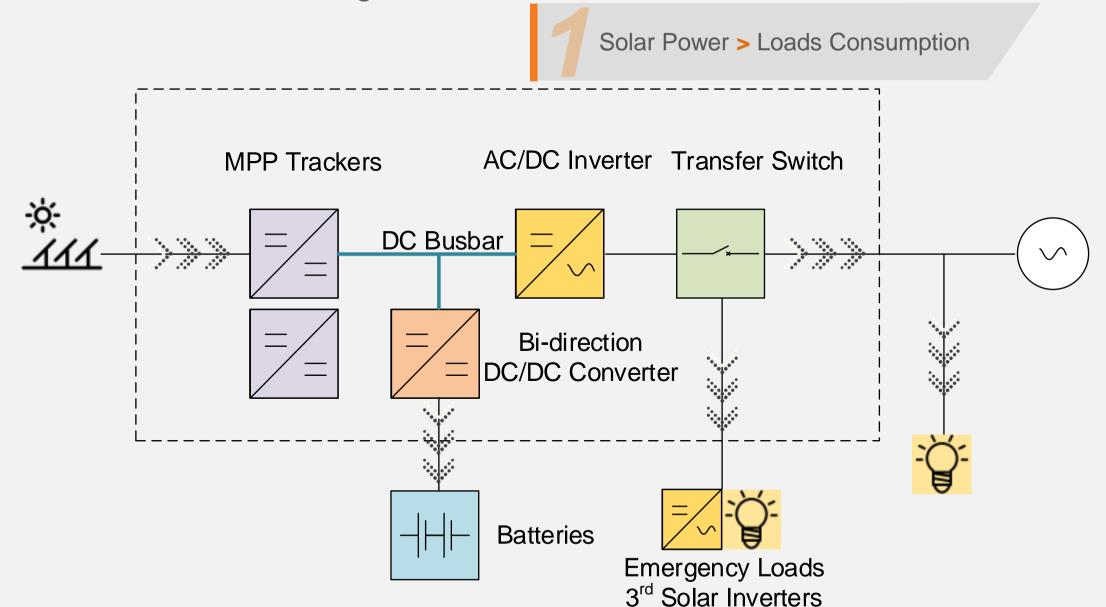

# Cutting-edge Performance / Uninterrupted Back-up Power Supply

#### Simple & Easy / No More External Transfer Switch

Forget the external transfer switch (EPS Box).

We have integrated the transfer switch into the inverter.