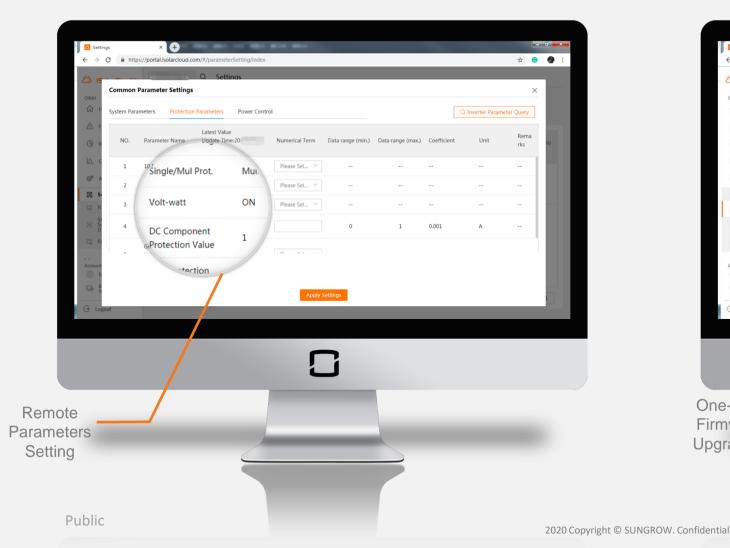

asy / No More External Transfer Switch







Forget the external transfer switch (EPS Box).

We have integrated the transfer switch into the inverter.



# Simple & Easy / One-click Commissioning







#### Simple & Easy / One-click Commissioning









More DNSPs Coming soon

service@sungrowpower.com.au info@sungrowpower.com.au

Effective from 10 February 2020

Micro Embedded

**Generating Connections** 

**Standard for** 

STNW1170

2020 Copyright © SUNGROW. Confidential



# Simple & Easy / Plug and Play Terminals







MC4 Battery Connector SUNCLIX

PV Connector

Grid Connector
Patented Connector





#### Tiny but powerful / 7\*24H Monitoring



Massive Statistical Data

5mins Data Interval

Cloud-based Storage





## Tiny but powerful / Remote Setting and Firmware Upgrading







#### Tiny but powerful / Load Control Timer

























**Energy Priority** 

Battery Power

Grid Power





**Energy Priority** 

**Grid Power** 

#### Tiny but powerful / Battery Customized Control











# **AC Charger**