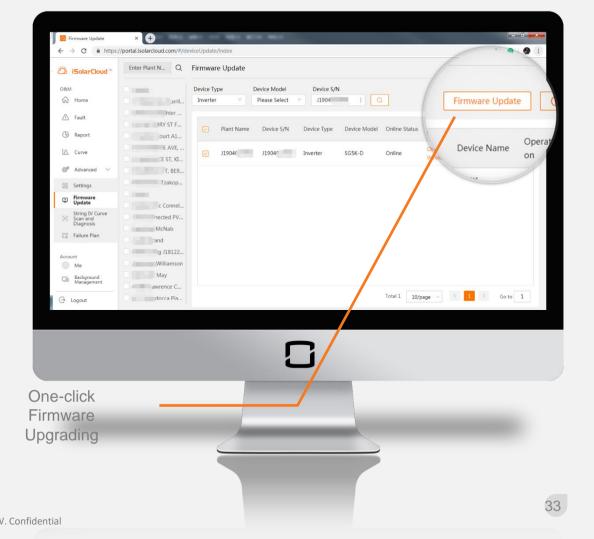

y / No More External Transfer Switch







Forget the external transfer switch (EPS Box).

We have integrated the transfer switch into the inverter.



# Simple & Easy / One-click Commissioning







#### Simple & Easy / One-click Commissioning









More DNSPs Coming soon

service@sungrowpower.com.au info@sungrowpower.com.au

Effective from 10 February 2020

Micro Embedded

**Generating Connections** 

**Standard for** 

STNW1170

2020 Copyright © SUNGROW. Confidential



# Simple & Easy / Plug and Play Terminals







MC4 Battery Connector SUNCLIX

PV Connector

Grid Connector
Patented Connector





#### Tiny but powerful / 7\*24H Monitoring



Massive Statistical Data

5mins Data Interval

Cloud-based Storage





## Tiny but powerful / Remote Setting and Firmware Upgrading







#### Tiny but powerful / Load Control Timer

























**Energy Priority** 

Battery Power

Grid Power





**Energy Priority** 

**Grid Power** 

#### Tiny but powerful / Battery Customized Control











# **AC Charger**