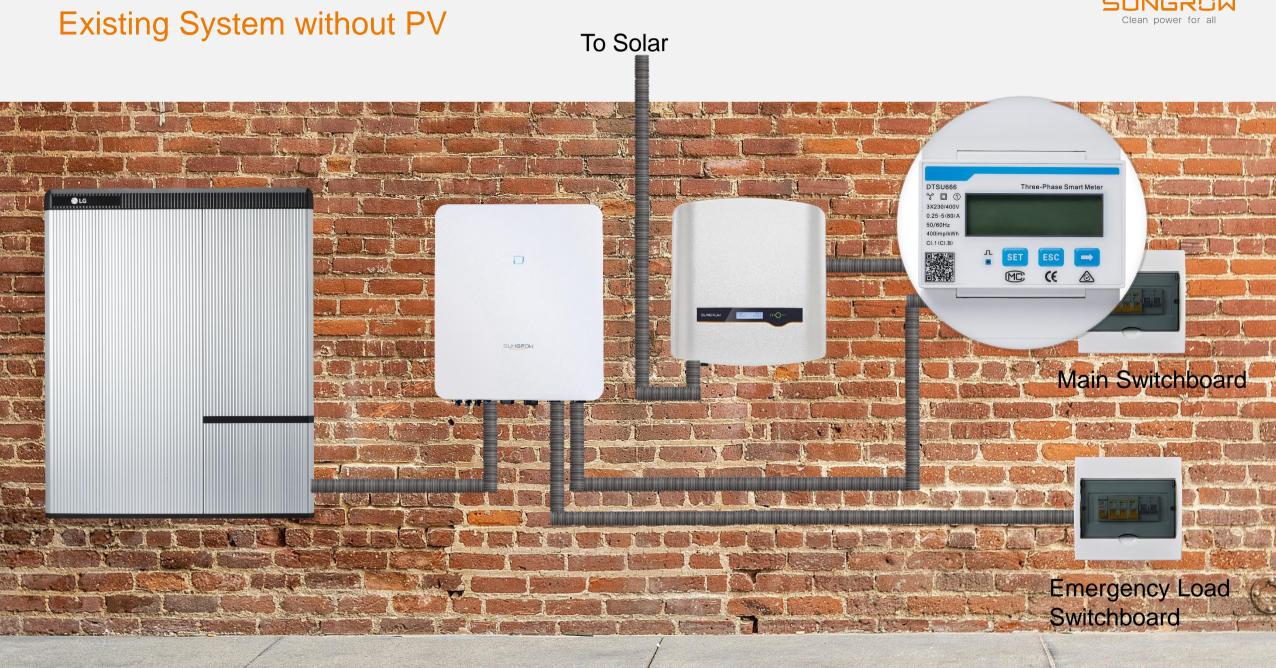

#### Simple & Easy / No More External Transfer Switch

Forget the external transfer switch (EPS Box).

We have integrated the transfer switch into the inverter.