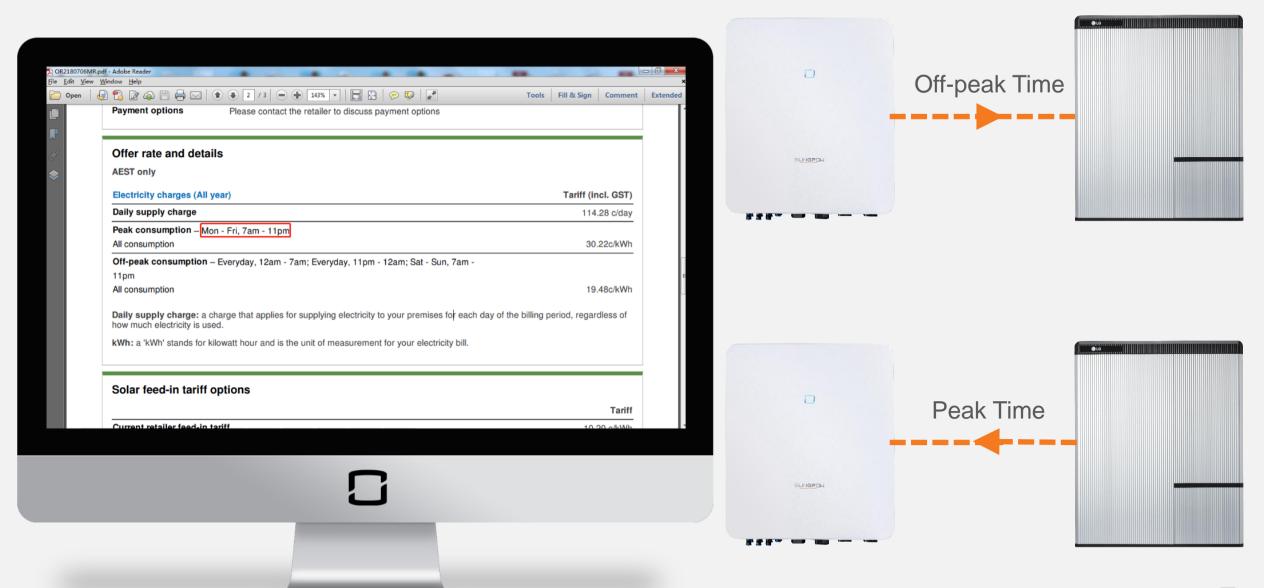

#### Tiny but powerful / Load Control Timer

**Energy Priority** 

Battery Power

Grid Power

**Energy Priority** 

**Grid Power** 