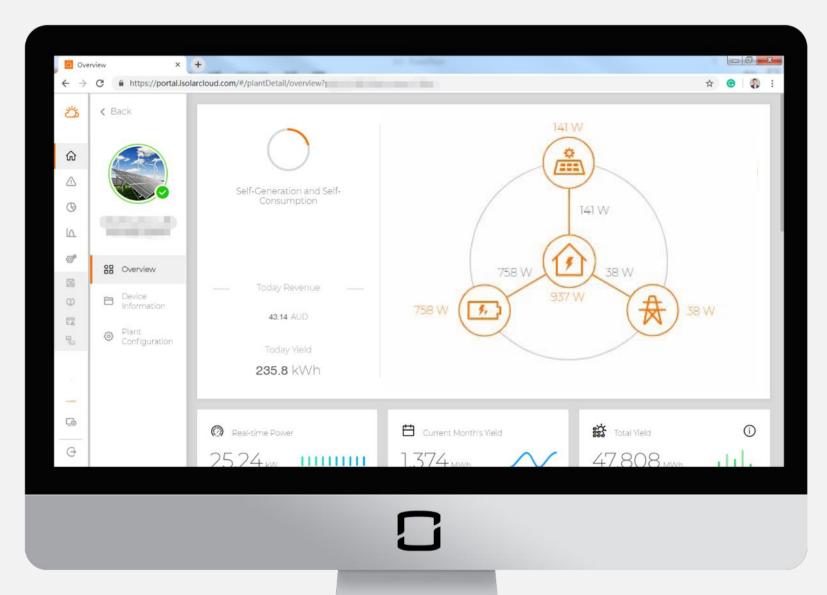

#### Tiny but powerful / 7\*24H Monitoring

Massive Statistical Data

5mins Data Interval

Cloud-based Storage