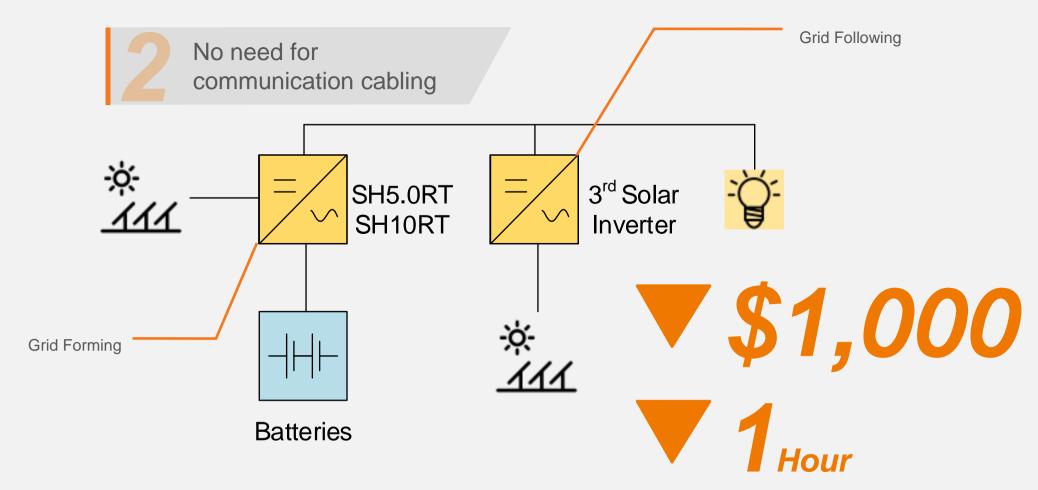

#### Cutting-edge Performance / Meet VPP Demand

Virtual Power Plant Partners in Australia

LONGI LR4-60HPH-370M 370W 10.76A @STC

HoneyM-DD08M.08(II) 370W 10.82A @STC

CS3L-370MS

Canadian Solar 370W 11.05A @STC