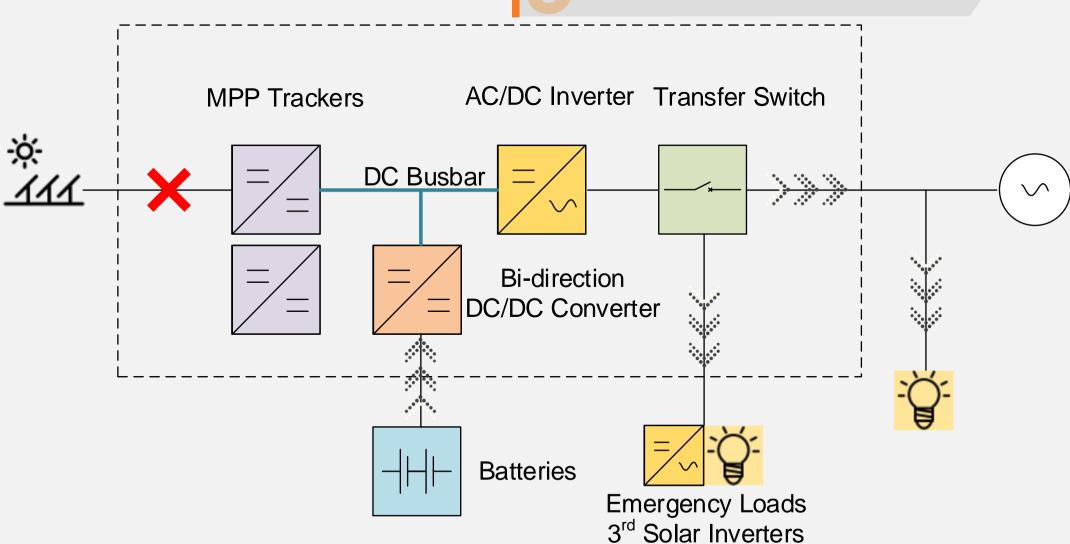

# SH5.0RT SH10RT HYBRID INVERTER(AU)









SH5.0RT SH10RT Hybrid for HV Battery



































# Basic Features / Three-phase with Neutral-phase





#### **Basic Features / Compatible Battery**















# CUTTING-EDGE PERFORMANCE

Public

# Cutting-edge Performance / Uninterrupted Back-up Power Supply





# Cutting-edge Performance / Uninterrupted Back-up Power Supply









#### Cutting-edge Performance / Meet VPP Demand





Virtual Power Plant Partners in Australia















LONGI LR4-60HPH-370M 370W 10.76A @STC

HoneyM-DD08M.08(II) 370W 10.82A @STC

CS3L-370MS

Canadian Solar 370W 11.05A @STC

370W 60/120Cells Panel

# Cutting-edge Performance / Frequency Shifting in Off-grid















## Cutting-edge Performance / Frequency Shifting in Off-grid





Other Solar Inverter

Public Output 3kW

Battery Fully Charged ....

Other Solar Inverter Output 1