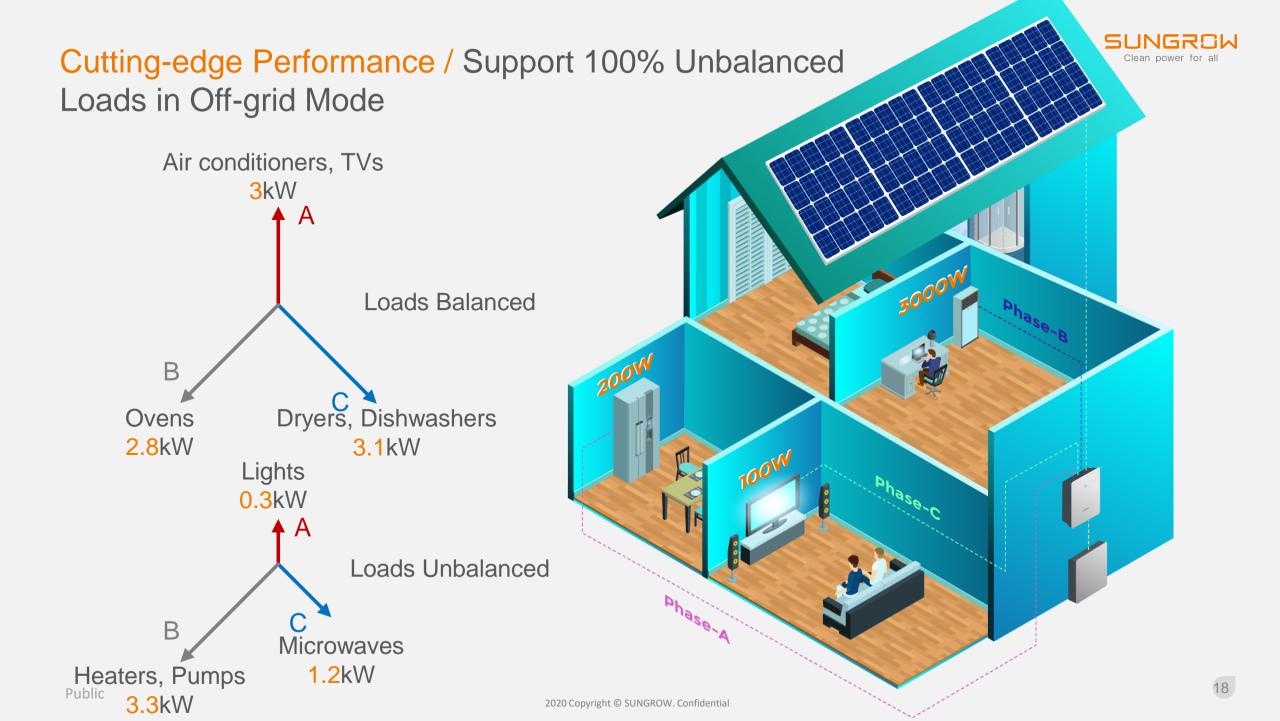

# SH5.0RT SH10RT HYBRID INVERTER(AU)









SH5.0RT SH10RT Hybrid for HV Battery



































# Basic Features / Three-phase with Neutral-phase





#### **Basic Features / Compatible Battery**















# CUTTING-EDGE PERFORMANCE

Public

# Cutting-edge Performance / Uninterrupted Back-up Power Supply





# Cutting-edge Performance / Uninterrupted Back-up Power Supply









#### Cutting-edge Performance / Meet VPP Demand





Virtual Power Plant Partners in Australia















LONGI LR4-60HPH-370M 370W 10.76A @STC

HoneyM-DD08M.08(II) 370W 10.82A @STC

CS3L-370MS

Canadian Solar 370W 11.05A @STC

370W 60/120Cells Panel

# Cutting-edge Performance / Frequency Shifting in Off-grid















## Cutting-edge Performance / Frequency Shifting in Off-grid





Other Solar Inverter

Public Output 3kW

Battery Fully Charged ....

Other Solar Inverter Output 1.5kW





#### Simple & Easy / In-built Certified PV Isolator

AS/NZS 5033:2018

AS 60947.3:2018

EESS/ERAC Database (Level3)



Strictly comply with relevant Australian standards; installers do not need to install PV isolators adjacent to inverter.



#### Simple & Easy / No More External Transfer Swi