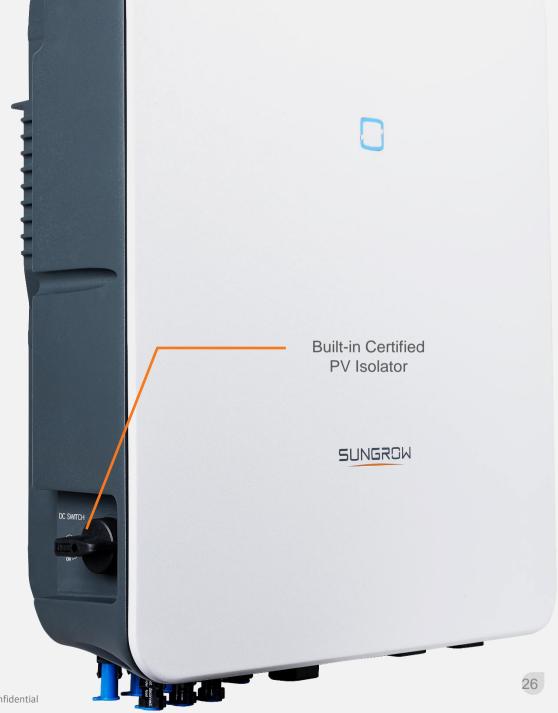

#### Simple & Easy / In-built Certified PV Isolator

AS/NZS 5033:2018

AS 60947.3:2018

EESS/ERAC Database (Level3)

Strictly comply with relevant Australian standards; installers do not need to install PV isolators adjacent to inverter.