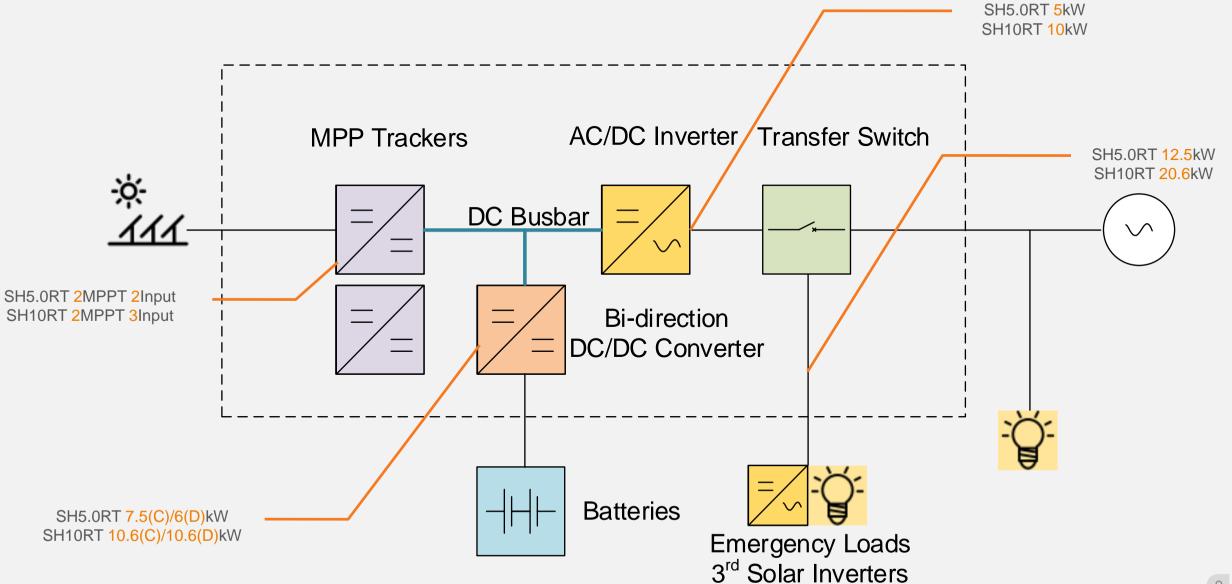

# Basic Features / Three-phase with Neutral-phase

#### **Basic Features / Compatible Battery**