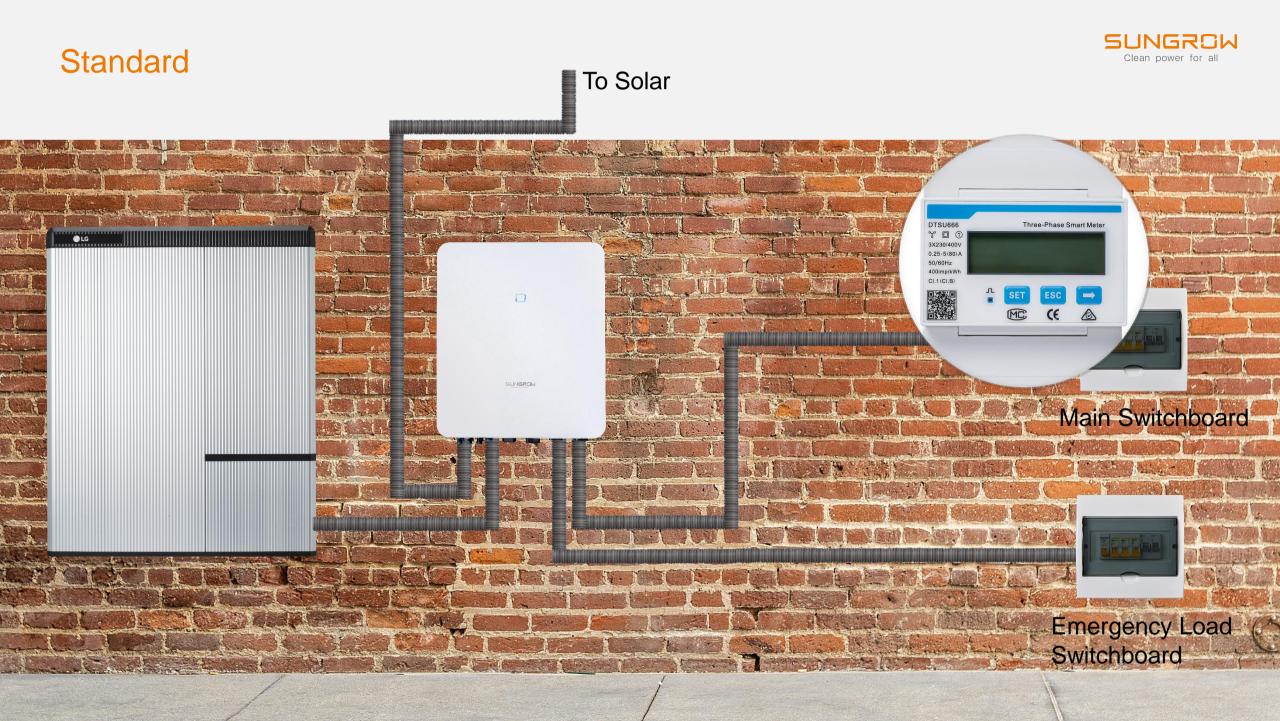

#### Simple & Easy / No More External Transfer Switch

Forget the external transfer switch (EPS Box).

We have integrated the transfer switch into the inverter.

# Simple & Easy / Plug and Play Terminals

MC4 Battery Connector SUNCLIX

PV Connector

Grid Connector
Patented Connector