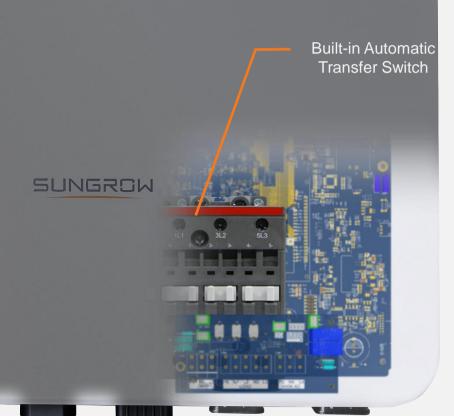

#### Simple & Easy / No More External Transfer Switch

Forget the external transfer switch (EPS Box).

We have integrated the transfer switch into the inverter.