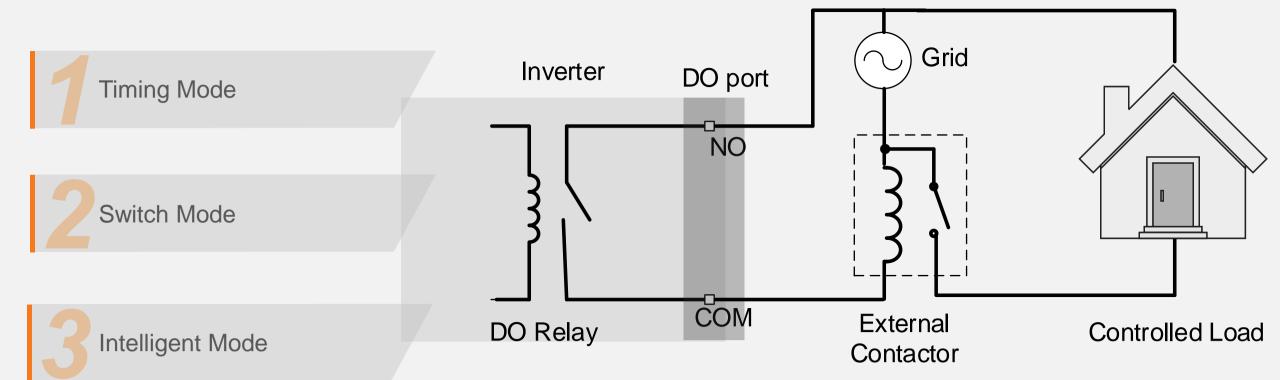

#### Tiny but powerful / Load Control Timer

**Energy Priority** 

Battery Power

Grid Power

**Energy Priority** 

**Grid Power** 