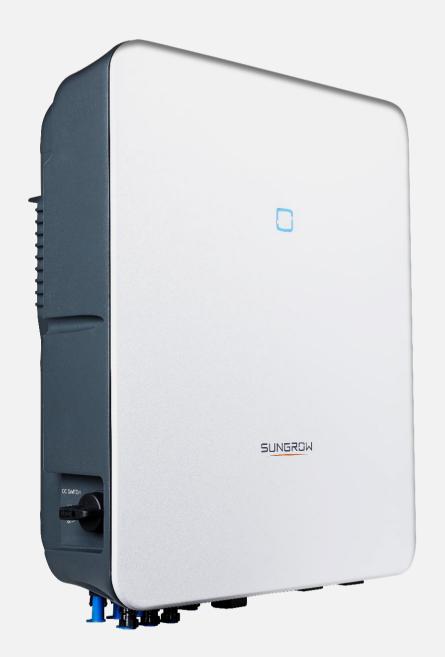

# SH5.0RT SH10RT HYBRID INVERTER(AU)









SH5.0RT SH10RT Hybrid for HV Battery



































# Basic Features / Three-phase with Neutral-phase





#### **Basic Features / Compatible Battery**















# CUTTING-EDGE PERFORMANCE

Public

# Cutting-edge Performance / Uninterrupted Back-up Power Supply





# Cutting-edge Performance / Uninterrupted Back-up Power Supply









#### Cutting-edge Performance / Meet VPP Demand





Virtual Power Plant Partners in Australia















LONGI LR4-60HPH-370M 370W 10.76A @STC

HoneyM-DD08M.08(II) 370W 10.82A @STC

CS3L-370MS

Canadian Solar 370W 11.05A @STC

370W 60/120Cells Panel

# Cutting-edge Performance / Frequency Shifting in Off-grid















## Cutting-edge Performance / Frequency Shifting in Off-grid





Other Solar Inverter

Public Out