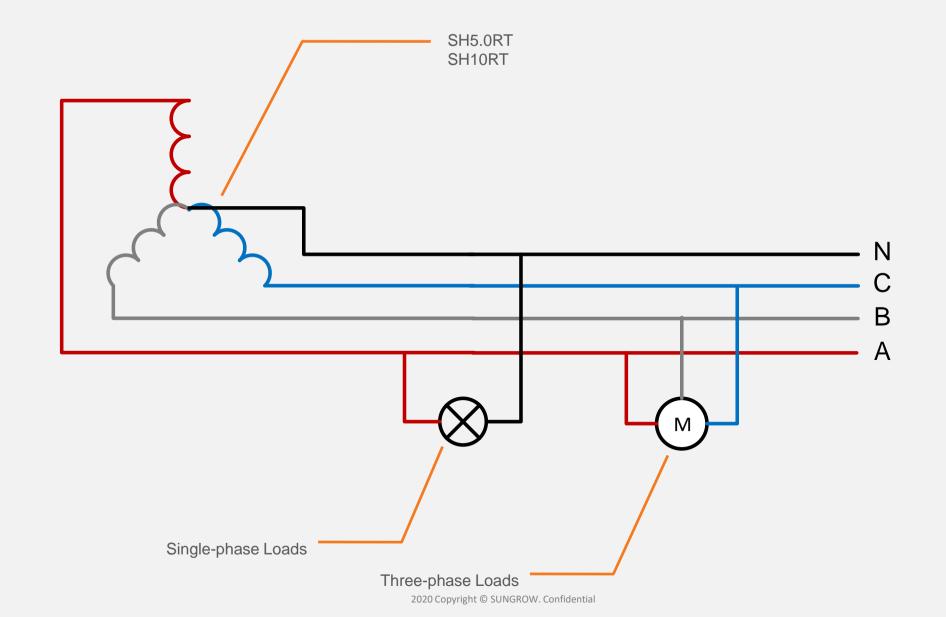

# SH5.0RT SH10RT HYBRID INVERTER(AU)









SH5.0RT SH10RT Hybrid for HV Battery



































# Basic Features / Three-phase with Neutral-phase





#### **Basic Features / Compatible Battery**















# CUTTING-EDGE PERFORMANCE

Public

# Cutting-edge Performance / Uninterrupted Back-up Power Supply





# Cutting-edge Performance / Uninterrupted Back-up Power Supply









#### Cutting-edge Performance / Meet VPP Demand





Virtual Power Plant Partners in Australia















LONGI LR4-60HPH-370M 370W 10.76A @STC

HoneyM-DD08M.08(II) 370W 10.82A @STC

CS3L-370MS

Canadian Solar 370W 11.05A @STC

370W 60/120Cells Panel

# Cutting-edge Performance / Frequency Shifting in Off-grid















## Cutting-edge Performance / Frequency Shifting in Off-grid





Other Solar Inverter

Public Output 3kW

Battery Fully Charged ....

Other Solar Inverter Output 1.5kW





#### Simple & Easy / In-built Certified PV Isolator

AS