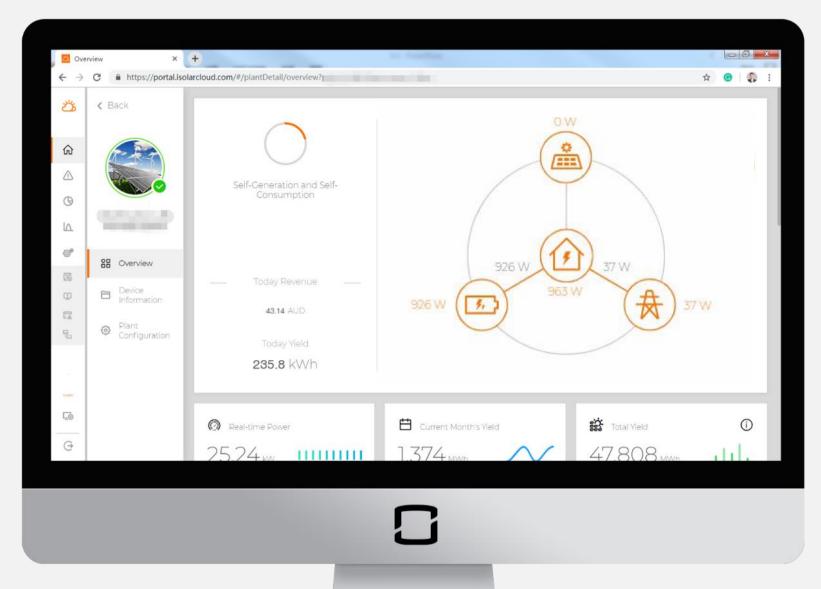

#### Tiny but powerful / 7\*24H Monitoring

Massive Statistical Data

5mins Data Interval

Cloud-based Storage

## Tiny but powerful / Remote Setting and Firmware Upgrading