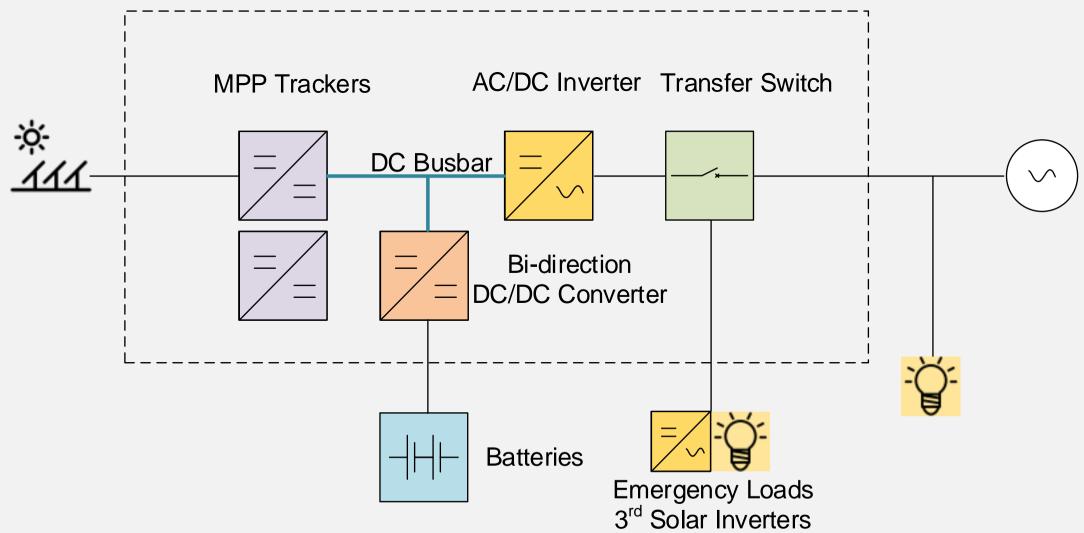

# Cutting-edge Performance / Uninterrupted Back-up Power Supply

#### Simple & Easy / No More External Transfer Switch

Forget the external transfer switch (EPS Box).

We have integrated the transfer switch into the inverter.