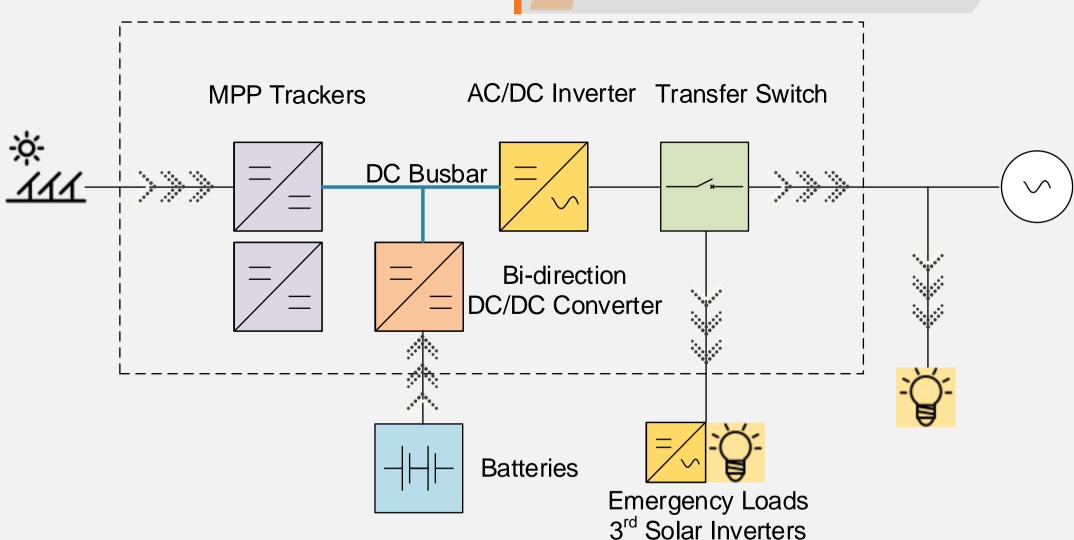

# SH5.0RT SH10RT HYBRID INVERTER(AU)









SH5.0RT SH10RT Hybrid for HV Battery



































# Basic Features / Three-phase with Neutral-phase





#### **Basic Features / Compatible Battery**















# CUTTING-EDGE PERFORMANCE

Public

# Cutting-edge Performance / Uninterrupted Back-up Power Supply





# Cutting-edge Performance / Uninterrupted Back-up Power Supply









#### Cutting-edge Performance / Meet VPP Demand





Virtual Power Plant Partners in Australia















LONGI LR4-60HPH-370M 370W 10.76A @STC

HoneyM-DD08M.08(II) 370W 10.82A @STC

CS3L-370MS

Canadian Solar 370W 11.05A @STC

370W 60/120Cells Panel

# Cutting-edge Performance / Frequency Shifting in Off-grid















## Cutting-edge Performance / Frequency Shifting in Off-grid





Other Solar Inverter

Public Output 3kW

Battery Fully Charged ....

Other Solar Inverter Ou