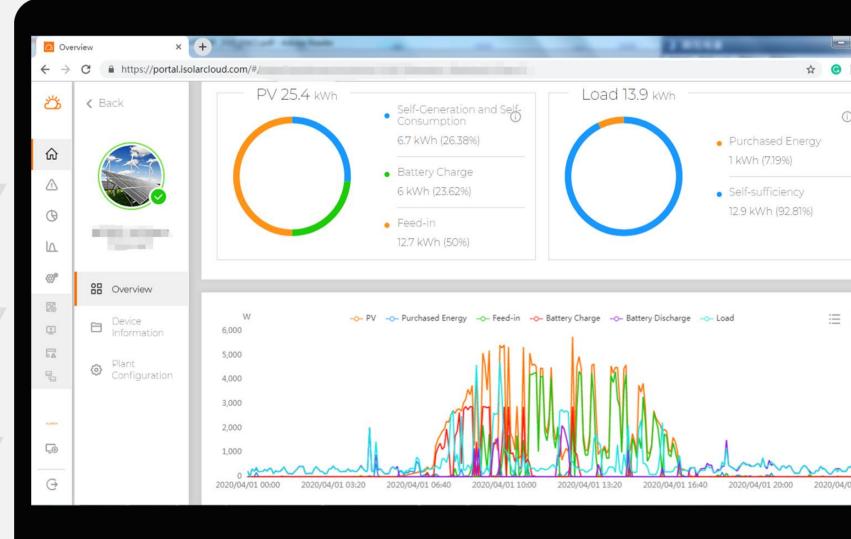

#### Tiny but powerful / 7\*24H Monitoring

Massive Statistical Data

5mins Data Interval

Cloud-based Storage