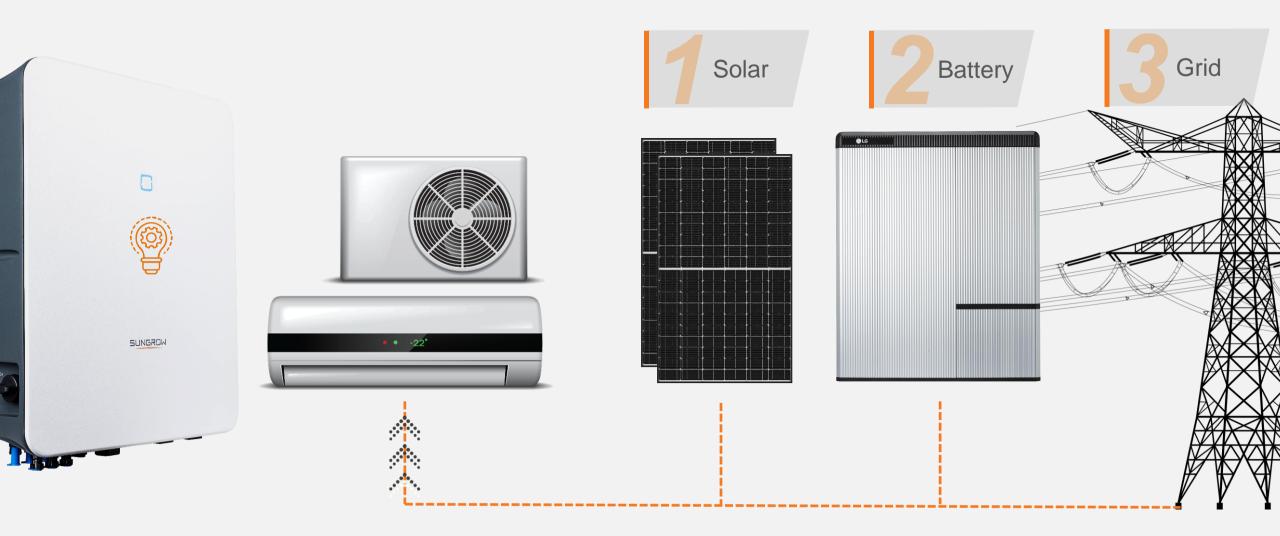

#### Tiny but powerful / Load Control Timer

**Energy Priority** 

Battery Power

Grid Power

**Energy Priority** 

**Grid Power** 