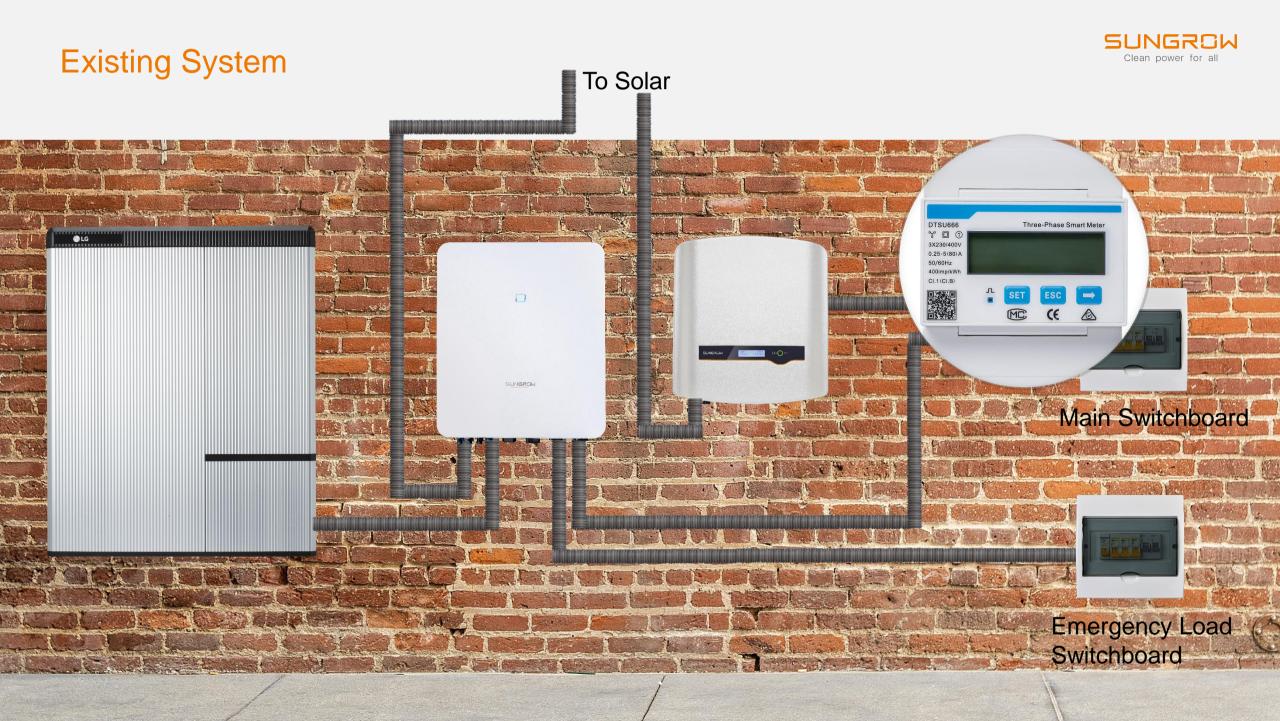

#### Simple & Easy / No More External Transfer Switch

Forget the external transfer switch (EPS Box).

We have integrated the transfer switch into the inverter.