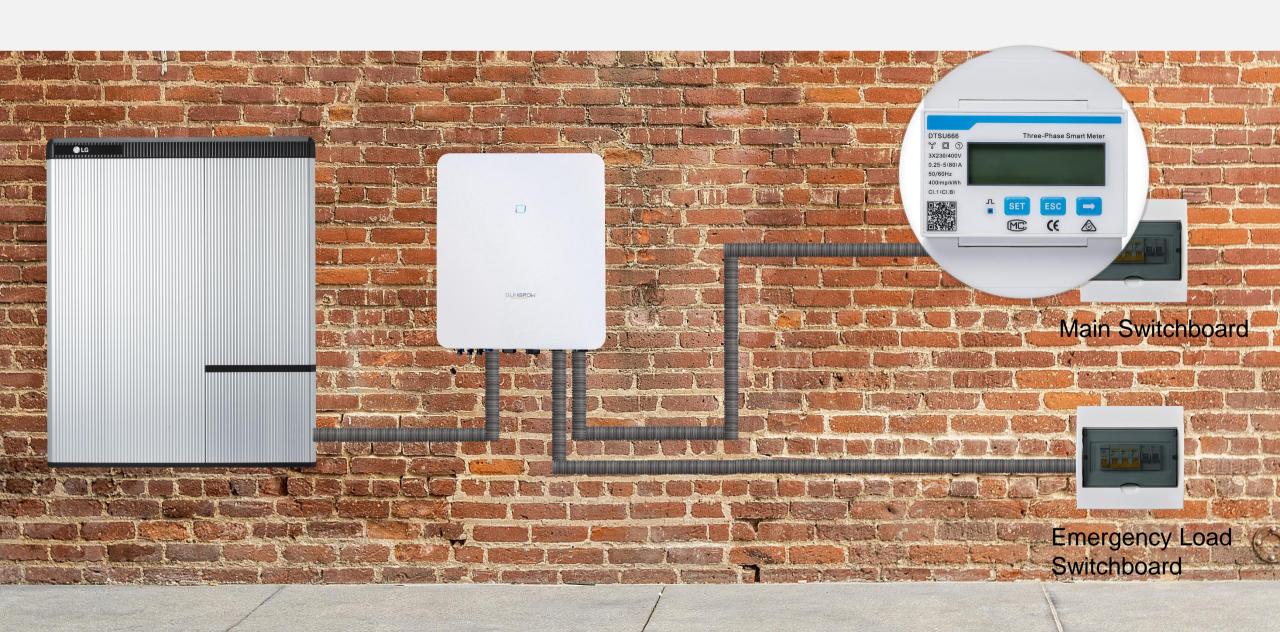

#### Simple & Easy / No More External Transfer Switch

Forget the external transfer switch (EPS Box).

We have integrated the transfer switch into the inverter.