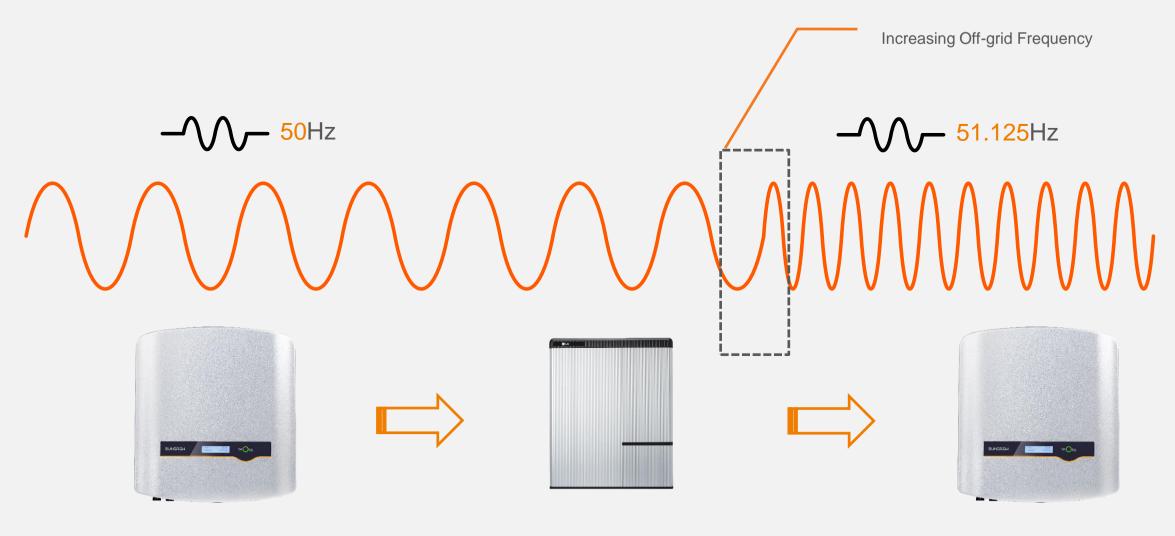

# Cutting-edge Performance / Frequency Shifting in Off-grid

## Cutting-edge Performance / Frequency Shifting in Off-grid

Other Solar Inverter

Public Output 3kW

Battery Fully Charged ....

Other Solar Inverter Output 1.5kW