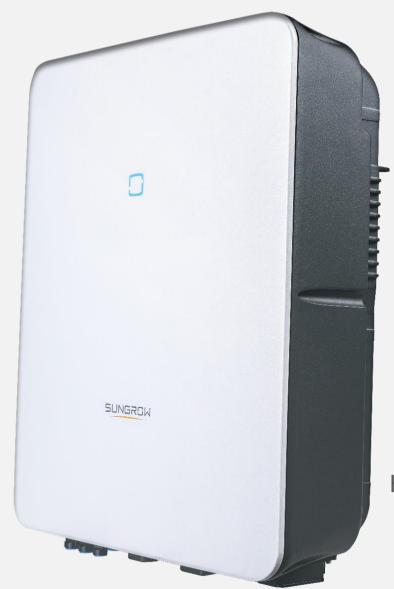

# SH5.0RT SH10RT HYBRID INVERTER(AU)









SH5.0RT SH10RT Hybrid for HV Battery



































# Basic Features / Three-phase with Neutral-phase





#### **Basic Features / Compatible Battery**















# CUTTING-EDGE PERFORMANCE

Public

# Cutting-edge Performance / Uninterrupted Back-up Power Supply





# Cutting-edge Performance / Uninterrupted Back-up Power Supply









#### Cutting-edge Performance / Meet VPP Demand





Virtual Power Plant Partners in Australia















LONGI LR4-60HPH-370M 370W 10.76A @STC

HoneyM-DD08M.08(II) 370W 10.82A @STC

CS3L-370MS

Canadian Solar 370W 11.05A @STC

370W 60/120Cells Panel

# Cutting-edge Performance / Frequency Shifting in Off-grid















## Cutting-edge Performance / Frequency Shifting in Off-grid





Other Solar Inverter

Public Outpu