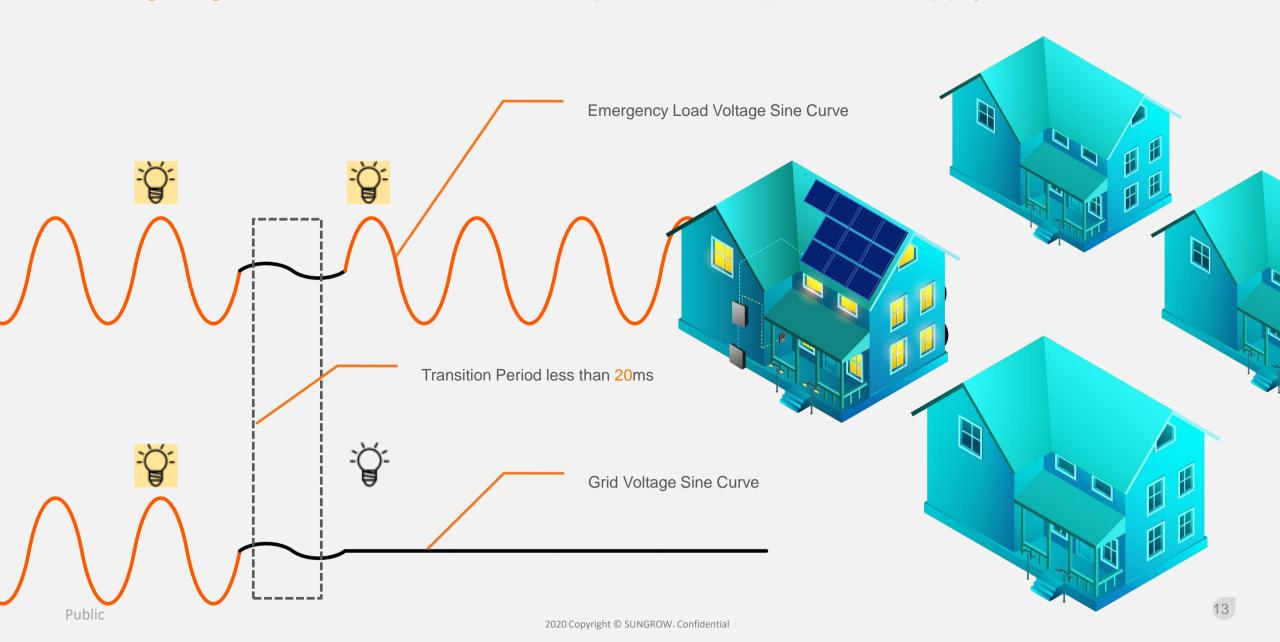

# SH5.0RT SH10RT HYBRID INVERTER(AU)









SH5.0RT SH10RT Hybrid for HV Battery



































# Basic Features / Three-phase with Neutral-phase





#### **Basic Features / Compatible Battery**















# CUTTING-EDGE PERFORMANCE

Public

# Cutting-edge Performance / Uninterrupted Back-up Power Supply





# Cutting-edge Performance / Uninterrupted Back-up Power Supply









#### Cutting-edge Performance / Meet VPP Demand





Virtual Power Plant Partners in Australia















LONGI LR4-60HPH-370M 370W 10.76A @STC

HoneyM-DD08M.08(II) 370W 10.82A @STC

CS3L-370MS

Canadian Solar 370W 11.05A @STC

370W 60/120Cells Panel

# Cutting-edge Performance / Frequency Shifting in Off-grid















## Cutting-edge Performance / Frequency Shifting in Off-grid





Other Solar Inverter

Public Output 3kW

Battery Fully Charged ....

Other Solar Inverter Output 1.5kW





#### Simple & Easy / In-built Certified PV Isolator

AS/NZS 5033:2018

AS 60947.3:2018

EESS/ERAC Database (Level3)



Strictly comply with relevant Australian standards; installers do not need to install PV isolators ad