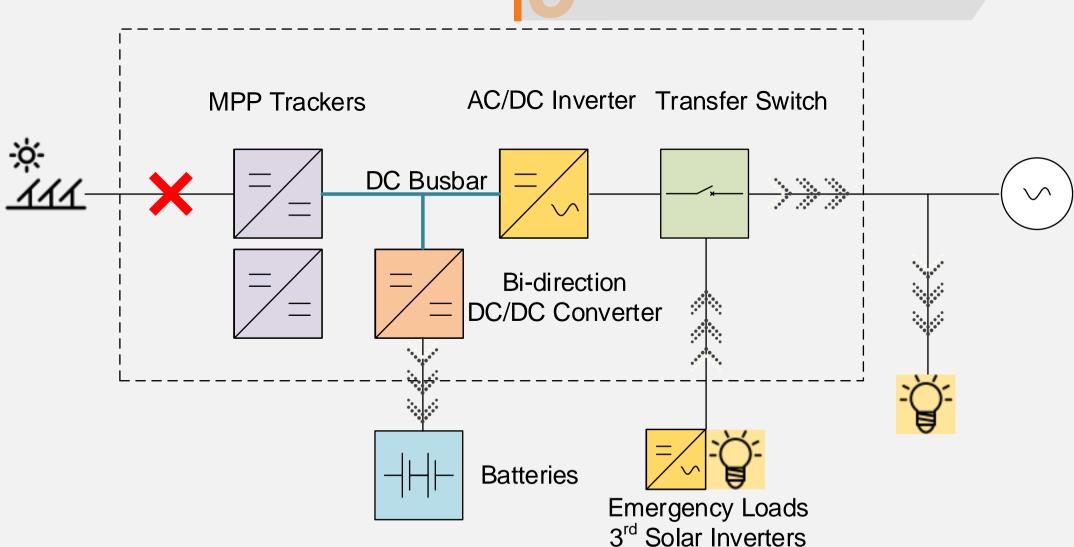

# SH5.0RT SH10RT HYBRID INVERTER(AU)









SH5.0RT SH10RT Hybrid for HV Battery



































# Basic Features / Three-phase with Neutral-phase





#### **Basic Features / Compatible Battery**















# CUTTING-EDGE PERFORMANCE

Public

# Cutting-edge Performance / Uninterrupted Back-up Power Supply





# Cutting-edge Performance / Uninterrupted Back-up Power Supply









#### Cutting-edge Performance / Meet VPP Demand





Virtual Power Plant Partners in Australia















LONGI LR4-60HPH-370M 370W 10.76A @STC

HoneyM-DD08M.08(II) 370W 10.82A @STC

CS3L-370MS

Canadian Solar 370W 11.05A @STC

370W 60/120Cells Panel

# Cutting-edge Performance / Frequency Shifting in Off-grid















## Cutting-edge Performance / Frequency Shifting in Off-grid





Other Solar Inverter

Public Output 3kW

Battery Fully Charged ....

Other Solar Inverter Output 1.5kW